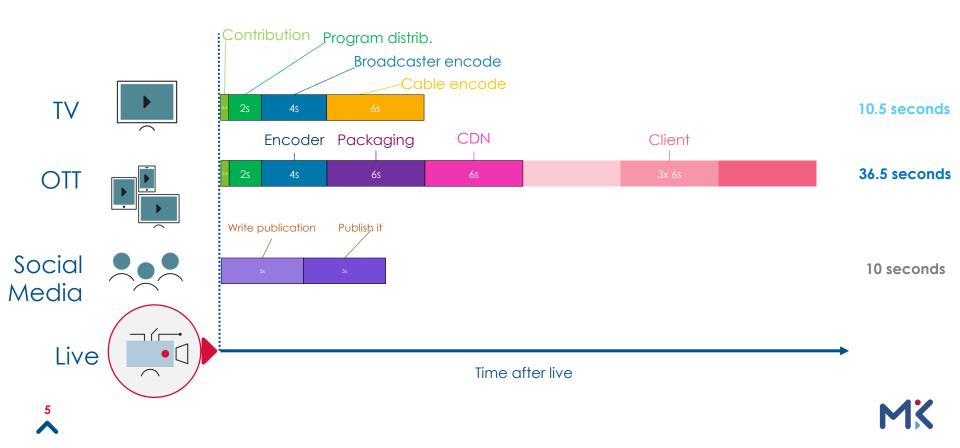

Broadcast Equivalent Latency In the age of Direct-to-Consumer streaming

LUTECH & MK

Paul O'Donovan Director Market Development MediaKind

## MediaKind: a history of innovation



Copyright MediaKind 2021

Streaming and D2C is about more than just the same content delivered differently;

It enables a new relationship to be built with your audience and the creation of valuable new revenue streams.



Media Requirements

## **Cloud For Real-time Media**

### Generic Cloud Attributes





15 November, 2021

# Latency: compare on Sport event



#### Originating Live Streaming Channels MediaKind Streaming Service in action!

LIVE HLS





a - 192 a - 192 - 192 - 192 - 192 - 192 - 192 - 192 - 192 - 192 - 192 - 192 - 192 - 192 - 192 - 192 - 192 - 192

## Broadcast Low Latency Streaming







Paul O'Donovan paul.odonovan@mediakind.com

LUTECH & MK

Aurelio Severino a.severino@lutech.it