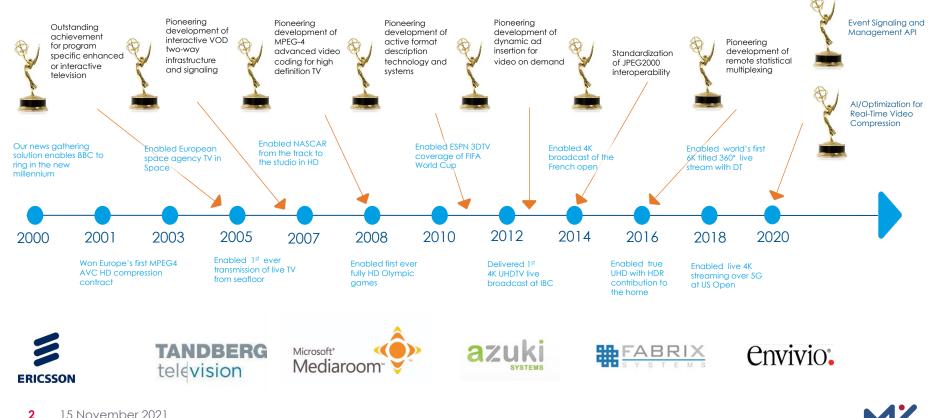

## MediaKind: a history of innovation

Copyright MediaKind 2021

Streaming and D2C is about more than just the same content delivered differently;

It enables a new relationship to be built with your audience and the creation of valuable new revenue streams.