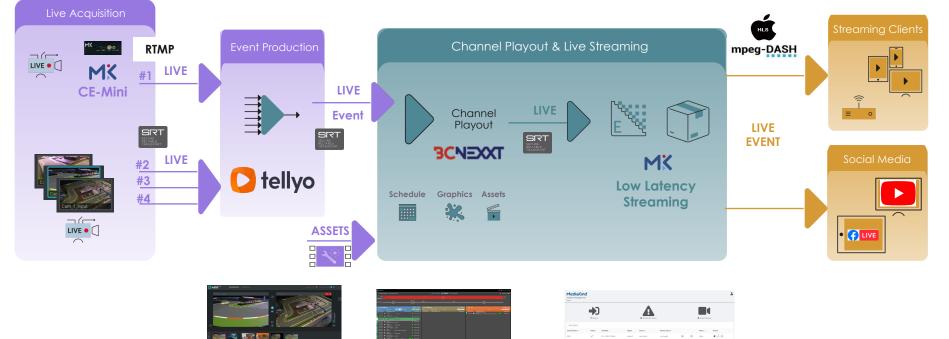

#### Originating Live Streaming Channels MediaKind Streaming Service in action!

LIVE HLS

a - 192 a - 192 - 192 - 192 - 192 - 192 - 192 - 192 - 192 - 192 - 192 - 192 - 192 - 192 - 192 - 192 - 192 - 192

## Broadcast Low Latency Streaming

Paul O'Donovan paul.odonovan@mediakind.com

LUTECH & MK

Aurelio Severino a.severino@lutech.it